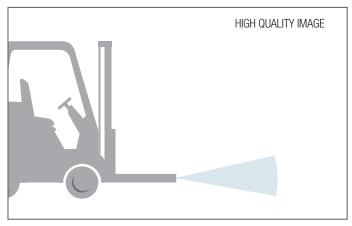

Thanks to the camera position, the driver can have a clear view on the area, with a horizontal 52° viewing angle, while maintaining the

correct ergonomic position on the seat.

Camera images are displayed on a 7 inch. monitor installed inside the driver cabin. The connection between camera and monitor can be wireless or through a reinforced cable and cable-reel.

#### **VIEWING ANGLE**

#### **TIP FORK CAMERA VISIBILITY**