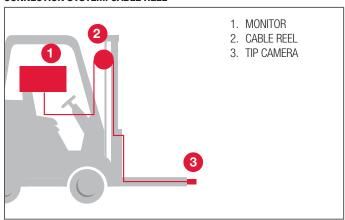

Thanks to the camera position, the driver can have a clear view on the area, with a horizontal 52° viewing angle, while maintaining the

correct ergonomic position on the seat.

Camera images are displayed on a 7 inch. monitor installed inside the driver cabin. The connection between camera and monitor can be wireless or through a reinforced cable and cable-reel.

#### **CONNECTION SYSTEM: CABLE REEL**

The Easy-Fork Vision Systems range includes the Side fork camera, the Tip fork camera, and a modular solution to be installed on the fork carriage including Front camera and laser.

#### **Options:**

- Cable reel for wired application (wireless system as standard)
- Digital video recorder with signal splitter.