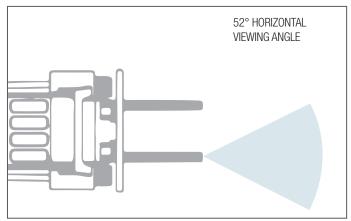

Thanks to the camera position, the driver can have a clear view on the area, with a horizontal 52° viewing angle, while maintaining the

correct ergonomic position on the seat.

Camera images are displayed on a 7 inch. monitor installed inside the driver cabin. The connection between camera and monitor can be wireless or through a reinforced cable and cable-reel.

#### **VIEWING ANGLE**