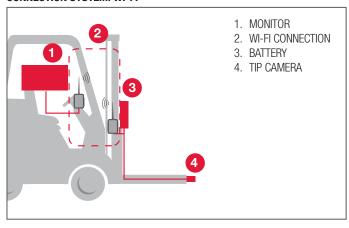

Thanks to the camera position, the driver can have a clear view on the area, with a horizontal 52° viewing angle, while maintaining the

correct ergonomic position on the seat.

Camera images are displayed on a 7 inch. monitor installed inside the driver cabin. The connection between camera and monitor can be wireless or through a reinforced cable and cable-reel.

Easy-FORK are factory and aftersales solutions, available in customized and adapted configurations (cable reels as option).

In case of standard wireless transmission, the position of battery and transmitter is on top of the fork shank in a well-protected and easy to access location.

#### **CONNECTION SYSTEM: WI-FI**