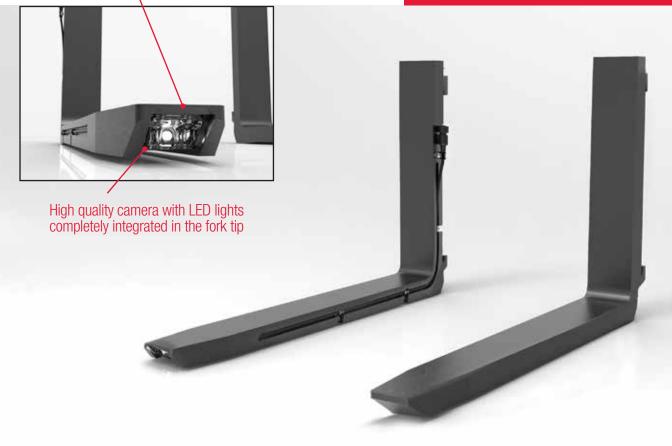

### Fork mounted tip camera

Unobstructed view both with and without load on the forks

ROBUST DESIGN BOLZONI FORKS, AVAILABLE IN DIFFERENT SECTIONS AND LENGTHS

#### Easy-FORK Vision Systems significantly increase safety in the storage areas

**The high quality fork mounted tip camera** is a great help to the forklift truck driver during loading, unloading and warehousing operations, in particular when moving pallets at high levels on shelves. This type of solution allows the complete visibility upfront even when the load is on the forks.

The robust IR camera has triple LED lights and is completely integrated in the fork tip. The connection cable remains inside the blade. Thanks to the led lights, the loading is made safe even in low light conditions.