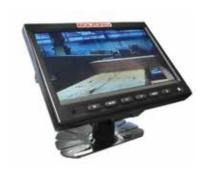

Thanks to the camera position, the driver can have a clear view on the area, with a horizontal 52° viewing angle, while maintaining the

correct ergonomic position on the seat.

Camera images are displayed on a 7 inch. monitor installed inside the driver cabin. The connection between camera and monitor can be wireless or through a reinforced cable and cable-reel.

#### Monitor:

- High-resolution 7" TFT LCD screen
- 16:9 display
- Supplied with metallic RAM
- 5 language display selection
- Operating temperature:
- $-30^{\circ}$ C to  $+70^{\circ}$ C / 22°F to  $+158^{\circ}$ F