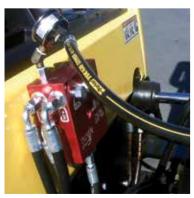

## Fully Mechanical Pressure Control System

The Bolzoni Auramo Force-Matic V4, is an innovative, fully mechanical, automatic pressure control system designed specifically for clamp equipped forklifts. Force-Matic V4 is an effective system designed to prevent over-clamping when handling paper rolls and home appliances but it can also be used with other clamp models.

Clamp fitted with Force-Matic V4 assures damage-free handling and operator-friendly use while operating in the same way as any traditional clamp.

Force-Matic V4 can be installed on Bolzoni Auramo clamps - contact Bolzoni Auramo for information.