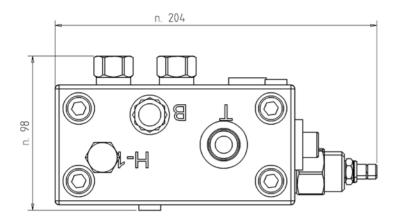

Force-Matic V4 optimizes clamping factor setting. The valve works as a mechanical calculator which adjusts the clamping pressure according to the load weight.

Force-Matic V4 works with two separate hydraulic circuits:

- Circuit 1 measures hydraulic pressure in the forklift mast cylinder and calculates the load weight;
- Circuit 2 regulates clamping force automatically with input from circuit 1.

These two separate hydraulic circuits provide Force-Matic V4 with a wide opening range: from low initial clamping force up to max required clamping force with high stability.

The two hydraulic circuits are mechanically connected by means of a link, mechanically adjustable to give the optimal clamping force according to the load weight.

Installation and adjustments are quite straightforward requiring only normal tools.