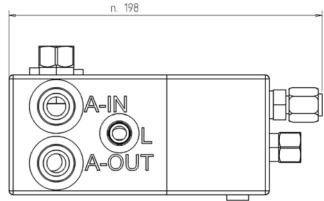

- Circuit 1 measures hydraulic pressure in the forklift mast cylinder and calculates the load weight;
- Circuit 2 regulates clamping force automatically with input from circuit 1.

These two separate hydraulic circuits provide Force-Matic V4 with a wide opening range: from low initial clamping force up to max required clamping force with high stability.

### **Options:**

Electric by-pass valve. When activated this valve, disables the Force-Matic V4 and puts the clamp in manual mode.

**BOLZONI**