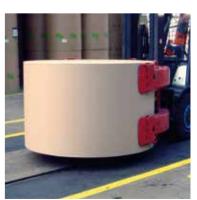

## Fully Mechanical Pressure Control System

The Bolzoni Auramo Force-Matic V4, is an innovative, fully mechanical, automatic pressure control system designed specifically for clamp equipped forklifts. Force-Matic V4 is an effective system designed to prevent over-clamping when handling paper rolls and home appliances but it can also be used with other clamp models.

Clamp fitted with Force-Matic V4 assures damage-free handling and operator-friendly use while operating in the same way as any traditional clamp.

Force-Matic V4 can be installed on Bolzoni Auramo clamps - contact Bolzoni Auramo for information.