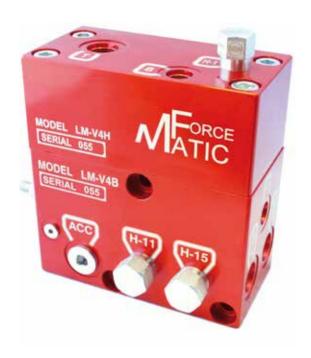

# Force-Matic V4

## Fully Mechanical Pressure Control System

The Bolzoni Auramo Force-Matic V4, is an innovative, fully mechanical, automatic pressure control system designed specifically for clamp equipped forklifts. Force-Matic V4 is an effective system designed to prevent over-clamping when handling paper rolls and home appliances but it can also be used with other clamp models.

### **Features**

- Effective pressure control device.
- Load damage prevented by adjusting the clamping pressure according to the load weight.
- Fully mechanical, no electrical connections required.
- Heavy duty aluminum construction.
- Built-around standard hydraulic components for easy service.
- Wide adjustability range for use on to most truck-clamp combinations.
- · High operating speed.
- Easy installation.
- Low maintenance.