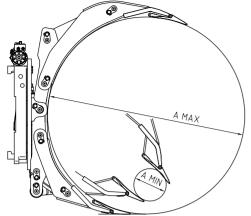

| Model                                                                  | Capacity Lbs<br>@30" | Load Center | Roll Range | Height | Weight Lbs. | Horizontal<br>Center of Gravity | Vertical<br>Center of Gravity | Effective<br>Thickness | Contact Pads | Mounting Height | Mounting Class |
|------------------------------------------------------------------------|----------------------|-------------|------------|--------|-------------|---------------------------------|-------------------------------|------------------------|--------------|-----------------|----------------|
|                                                                        | Q                    | BP          | A          | D      | W           | HCG                             | VCG                           | LL                     | MxN          | D1              | Р              |
| Single roll, 360 degree rotating swing frame clamps - Unsplit long arm |                      |             |            |        |             |                                 |                               |                        |              |                 |                |
| AMCS-77-1060-P                                                         | 7,700                | 30.0"       | 10"-60"    | 40.9"  | 2,980       | 13.4"                           | 14.0"                         | 9.4"                   | 11.0"x39.4"  | 6.6"            | IV             |
| AMCS-77-1072-P                                                         | 6,000                | 36.0"       | 10"-72"    | 40.9"  | 3,130       | 15.0"                           | 14.0"                         | 9.4"                   | 11.0"x39.4"  | 6.6"            | IV             |
| Single roll, 360 degree rotating swing frame clamps - Unsplit long arm |                      |             |            |        |             |                                 |                               |                        |              |                 |                |
| AMCS-90-1060-P                                                         | 9,000                | 30.0"       | 10"-60"    | 40.9"  | 3,110       | 13.6"                           | 14.0"                         | 10.2"                  | 11.0"x39.4"  | 6.6"            | IV             |
| AMCS-90-1072-P                                                         | 7,500                | 36.0"       | 14"-72"    | 40.9"  | 3,240       | 15.2"                           | 14.0"                         | 10.2"                  | 11.0"x39.4"  | 6.6"            | IV             |