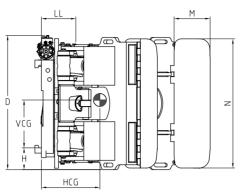

| Model                                                                  | Capacity Lbs<br>@30" | Load Center | Roll Range | Height | Weight Lbs. | Horizontal<br>Center of Gravity | Vertical<br>Center of Gravity | Effective<br>Thickness | Contact Pads | Mounting Height | Mounting Class |
|------------------------------------------------------------------------|----------------------|-------------|------------|--------|-------------|---------------------------------|-------------------------------|------------------------|--------------|-----------------|----------------|
|                                                                        | Q                    | BP          | A          | D      | W           | HCG                             | VCG                           | LL                     | MxN          | D1              | Р              |
| Single roll, 360 degree rotating swing frame clamps - Unsplit long arm |                      |             |            |        |             |                                 |                               |                        |              |                 |                |
| AMCS-77-1060-P                                                         | 7,700                | 30.0"       | 10"-60"    | 40.9"  | 2,980       | 13.4"                           | 14.0"                         | 9.4"                   | 11.0"x39.4"  | 6.6"            | IV             |
| AMCS-77-1072-P                                                         | 6,000                | 36.0"       | 10"-72"    | 40.9"  | 3,130       | 15.0"                           | 14.0"                         | 9.4"                   | 11.0"x39.4"  | 6.6"            | IV             |
| Single roll, 360 degree rotating swing frame clamps - Unsplit long arm |                      |             |            |        |             |                                 |                               |                        |              |                 |                |
| AMCS-90-1060-P                                                         | 9,000                | 30.0"       | 10"-60"    | 40.9"  | 3,110       | 13.6"                           | 14.0"                         | 10.2"                  | 11.0"x39.4"  | 6.6"            | IV             |
| AMCS-90-1072-P                                                         | 7,500                | 36.0"       | 14"-72"    | 40.9"  | 3,240       | 15.2"                           | 14.0"                         | 10.2"                  | 11.0"x39.4"  | 6.6"            | IV             |