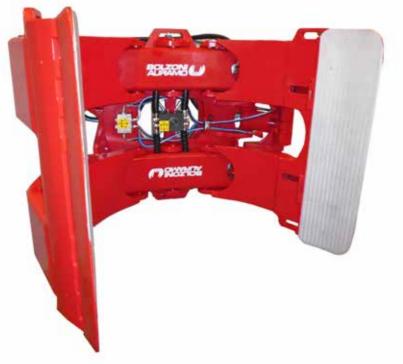

# Swing Frame Paper Roll Clamp Models AMCS 77-90

The new Bolzoni Auramo swing frame paper roll clamp range has been designed and developed starting from our long experience on rotating paper roll clamps. The swing movement grants an effective and optimized roll handling also in confined spaces. The swing frame function is able to produce a smooth movement +- 5-degrees left and right, in order to give exact position to the paper roll.

Equipped with a single-stage rotation unit, with robust and well-proven 360-degree rotation, this paper roll clamp has

a heavy-duty clamp body and arm design, with built-in swing frame.

The range has now two basic capacity classes, which are available with standard roll ranges.

## Models AMCS

Range: 6,400 - 9,000 Lbs.

- · Heavy-duty clamp body and arm design, including builtin swing frame - effective and optimized roll handling also in confined spaces.
- · Slim and thin arms, with smooth finish prevent roll damage.
- Well-proven 360 degree single-stage rotation unit.
- · Robust, swing frame function with smooth movement +- 5 degrees left and right to give exact position of paper roll.
- Wide range of contact pads options is available.
- Minimized weight, ET and HCG for high residual • capacity.