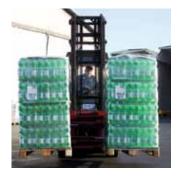

## Handle even higher volume.

1-2-3 Pallet Handlers model DS-FT

- Handle one, two or three pallets.
- Lower wear, reduced energy consumption.
- Excellent visibility through the body.

#### More loads. Less damage. Meet demand.