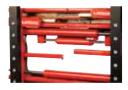

## Handle even higher volume.

1-2-3 Pallet Handlers model DS-FT

- Handle one, two or three pallets.
- Lower wear, reduced energy consumption.
- Excellent visibility through the body.

#### 1-2-3 Multi Pallet handler - Model DS-FT

Shaft guided system.

Low wear and reduced energy consumption on forklift truck.

Reinforced sideshift with wearresistant brass slides and adjustable lower hooks to accommodate carriage clearances.