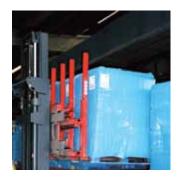

## Handle even higher volume.

1-2-3 Pallet Handlers model DS-FT

- Handle one, two or three pallets.
- Lower wear, reduced energy consumption.
- Excellent visibility through the body.

#### Safer Operation & Better Functionality

- Shaft guided system.
- Separate sideshfit provides constant range.
- Synchronized forks movement.
- Automated Lubrication System.

#### **Easy, Cost Effective Maintenance**

- Reduced number of components subject to wear.
- Bolt-on forks, easy to replace.
- Increased heel lifetime = less maintenance.