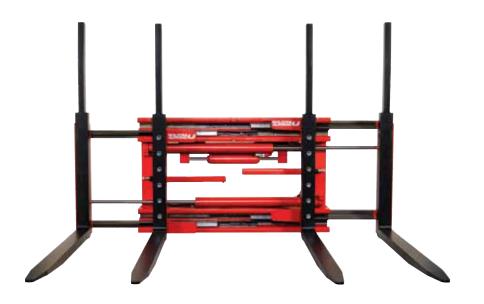

## Handle even higher volume.

1-2-3 Pallet Handlers model DS-FT

- Handle one, two or three pallets.
- Lower wear, reduced energy consumption.
- Excellent visibility through the body.

#### 1-2-3 Multi Pallet handler - Model DS-FT

Shaft guided system.

Low wear and reduced energy consumption on forklift truck.

Reinforced sideshift with wearresistant brass slides and adjustable lower hooks to accommodate carriage clearances.