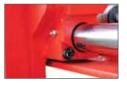

#### 1-2 Pallet handler - Model DS

Frame with small side vertical plates and reduced height from ground level for better visibility from the driver seat and safer operation.

Gas springs in protected central position optimize the inner forks sliding.

Gas springs with protective cover tube.

Easy replacement. Reduced number of components subject to wear.

Automated Lubrication System (option) integrated into the capsulated shaft guided system with grease containers on sideshift.