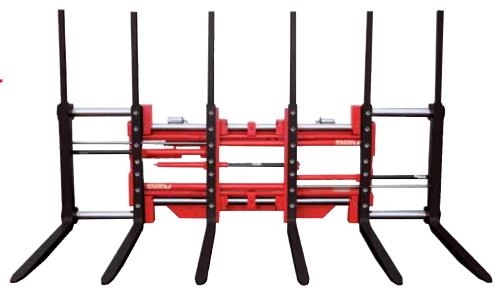

#### 1-2-3 Multi Pallet handler - Model DS-FT

Shaft guided system.

Low wear and reduced energy consumption on forklift truck.

Reinforced sideshift with wearresistant brass slides and adjustable lower hooks to accommodate carriage clearances.

Gas springs with protective cover tube.

Easy replacement. Reduced number of components subject to wear.

Automated Lubrication System (option) integrated into the capsulated shaft guided system with grease containers on sideshift.

This is a patented system.

Bolt-on forks. identical and interchangeable with integrated reinforced heel. Highest quality steel.

Optimum availability for replacement.