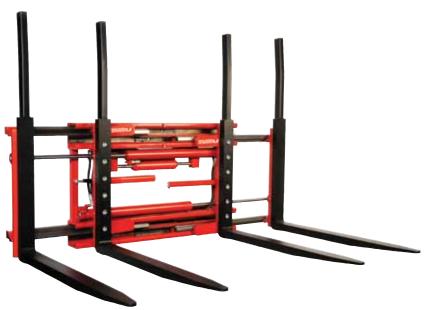

# Increase productivity.

1-2 Pallet Handlers model DS

#### **Designed for Superior Visibility**

- Highest visibility available from driver seat.
- Smaller vertical side plates "narrow profile".
- Reduced side plate height from ground level.

#### 1-2 Pallet handler - Model DS

Frame with small side vertical plates and reduced height from ground level for better visibility from the driver seat and safer operation.

Gas springs in protected central position optimize the inner forks sliding.

Profile guided system.

Innovative and patented sliding arms design.

Forks with specially reinforced heel area for longer lifetime, greater strength and higher safety.