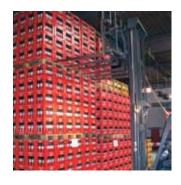

## Handle even higher volume.

1-2-3 Pallet Handlers model DS-FT

- Handle one, two or three pallets.
- Lower wear, reduced energy consumption.
- Excellent visibility through the body.

#### Safer Operation & Better Functionality

- Shaft guided system.
- Separate sideshfit provides constant range.
- Synchronized forks movement.
- Automated Lubrication System.