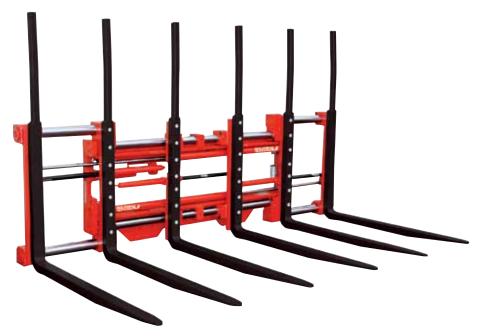

## Handle even higher volume.

1-2-3 Pallet Handlers model DS-FT

- Handle one, two or three pallets.
- Lower wear, reduced energy consumption.
- Excellent visibility through the body.

#### 1-2-3 Multi Pallet handler - Model DS-FT

Shaft guided system.

Low wear and reduced energy consumption on forklift truck.

Reinforced sideshift with wearresistant brass slides and adjustable lower hooks to accommodate carriage clearances.

Gas springs with protective cover tube.

Easy replacement. Reduced number of components subject to wear.

Automated Lubrication System (option) integrated into the capsulated shaft guided system with grease containers on sideshift.

This is a patented system.

Bolt-on forks. identical and interchangeable with integrated reinforced heel. Highest quality steel.

Optimum availability for replacement.