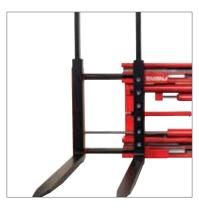

#### 1-2 Pallet handler - Model DS

Frame with small side vertical plates and reduced height from ground level for better visibility from the driver seat and safer operation.

Gas springs in protected central position optimize the inner forks sliding.

Profile guided system.

Innovative and patented sliding arms design.

Forks with specially reinforced heel area for longer lifetime, greater strength and higher safety.