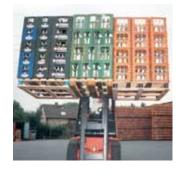

# Increase productivity.

1-2 Pallet Handlers model DS

#### **Designed for Superior Visibility**

- Highest visibility available from driver seat.
- Smaller vertical side plates "narrow profile".
- Reduced side plate height from ground level.