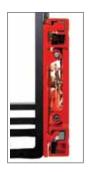

#### 1-2 Pallet handler - Model DS

Frame with small side vertical plates and reduced height from ground level for better visibility from the driver seat and safer operation.

Gas springs in protected central position optimize the inner forks sliding.

Profile guided system.

Innovative and patented sliding arms design.

Forks with specially reinforced heel area for longer lifetime, greater strength and higher safety.