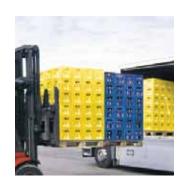

## Handle even higher volume.

1-2-3 Pallet Handlers model DS-FT

- Handle one, two or three pallets.
- Lower wear, reduced energy consumption.
- Excellent visibility through the body.

#### Safer Operation & Better Functionality

- Shaft guided system.
- Separate sideshfit provides constant range.
- Synchronized forks movement.
- Automated Lubrication System.