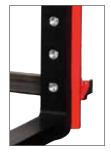

## More loads. Less damage. Meet demand.

Frame with small side vertical plates and reduced height from ground level for better visibility from the driver seat and safer operation.

Profile guided system.

Innovative and patented sliding arms design.

Gas springs in protected central position optimize the inner forks sliding.

Identical interchangeable bolton forks to ease maintenance parts supply and to reduce service cost.