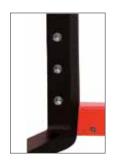

#### **Easy, Cost Effective Maintenance**

- Bolt-on forks.
- Specially reinforced, greater strength heel.
- Increased heel lifetime = less maintenance.

#### **Easy, Cost Effective Maintenance**

- Reduced number of components subject to wear.
- Bolt-on forks.
- Increased heel lifetime = less maintenance.

guided system with grease containers on sideshift.

This is a patented system.

Bolt-on forks. identical and interchangeable with integrated reinforced heel. Highest quality steel.

Optimum availability for replacement.