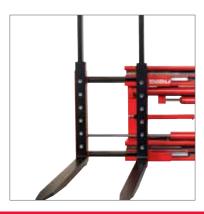

#### **Designed for Superior Visibility**

- Highest visibility available from driver seat.
- Smaller vertical side plates "narrow profile".
- Reduced side plate height from ground level.

# Safer Operation & Better Functionality

- Profil guided system.
- Innovative & patented sliding arms.
- Optimized inner fork sliding.

#### **Easy, Cost Effective Maintenance**

- Bolt-on forks.
- Specially reinforced, greater strength heel.
- Increased heel lifetime = less maintenance.