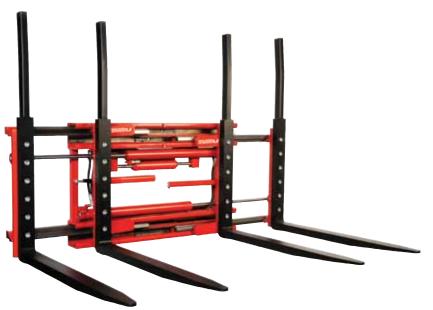

# Handle even higher volume.

1-2-3 Pallet Handlers model DS-FT

#### **Designed for Greater Capacity**

- Handle one, two or three pallets.
- Lower wear, reduced energy consumption.
- Excellent visibility through the body.

### Safer Operation & Better Functionality

- Shaft guided system.
- Separate sideshfit provides constant range.
- Synchronized forks movement.
- Automated Lubrication System.

#### **Easy, Cost Effective Maintenance**

- Reduced number of components subject to wear.
- Bolt-on forks.
- Increased heel lifetime = less maintenance.