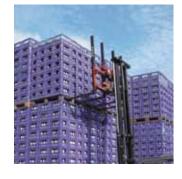

Thanks to the specific features, a wide range of capacities and

fork openings, the Bolzoni Auramo Multiple Pallet Handlers offer greater flexibility of use and applications for industries characterized by heavy handling of palletized loads and in particular soft drink industries, breweries, mineral water bottling plants, food industries, and brick industries to name a few.

### performance.. move more loads in less time, minimize damage, increase

Multiple Pallet Handlers have superior visibility on fork tips across and above the chassis, and allow fast, safe and damagefree handling.