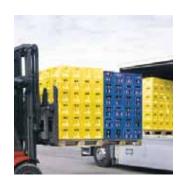

# Handle even higher volume.

1-2-3 Pallet Handlers model DS-FT

#### **Designed for Greater Capacity**

- Handle one, two or three pallets.
- Lower wear, reduced energy consumption.
- Excellent visibility through the body.