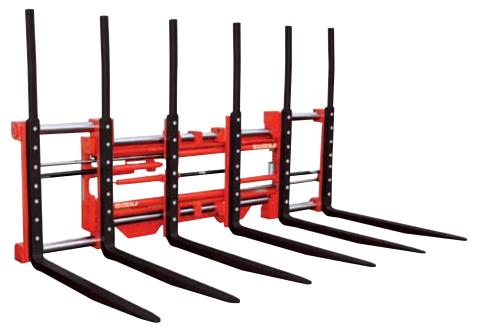

# Increase productivity.

1-2 Pallet Handlers model DS

#### **Designed for Superior Visibility**

- Highest visibility available from driver seat.
- Smaller vertical side plates "narrow profile".
- Reduced side plate height from ground level.

# Safer Operation & Better Functionality

- Profil guided system.
- Innovative & patented sliding arms.
- Optimized inner fork sliding.

#### **Easy, Cost Effective Maintenance**

- Bolt-on forks.
- Specially reinforced, greater strength heel.
- Increased heel lifetime = less maintenance.