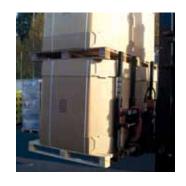

# Increase productivity.

1-2 Pallet Handlers model DS

### performance.. move more loads in less time, minimize damage, increase

Multiple Pallet Handlers have superior visibility on fork tips across and above the chassis, and allow fast, safe and damagefree handling.

## More loads. Less damage. Meet demand.

Frame with small side vertical plates and reduced height from ground level for better visibility from the driver seat and safer operation.

Profile guided system.