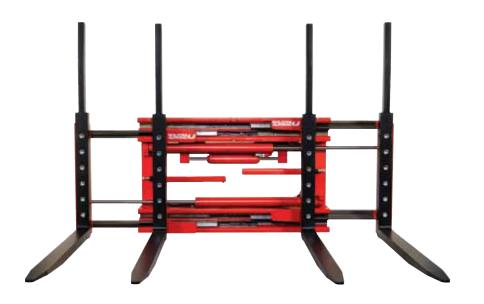

# Handle even higher volume.

1-2-3 Pallet Handlers model DS-FT

#### **Designed for Greater Capacity**

- Handle one, two or three pallets.
- Lower wear, reduced energy consumption.
- Excellent visibility through the body.

## More loads. Less damage. Meet demand.

Frame with small side vertical plates and reduced height from ground level for better visibility from the driver seat and safer operation.

Profile guided system.