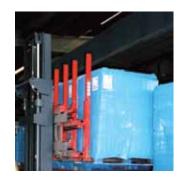

# Handle even higher volume.

1-2-3 Pallet Handlers model DS-FT

#### **Designed for Greater Capacity**

- Handle one, two or three pallets.
- Lower wear, reduced energy consumption.
- Excellent visibility through the body.

### Safer Operation & Better Functionality

- Shaft guided system.
- Separate sideshfit provides constant range.
- Synchronized forks movement.
- Automated Lubrication System.