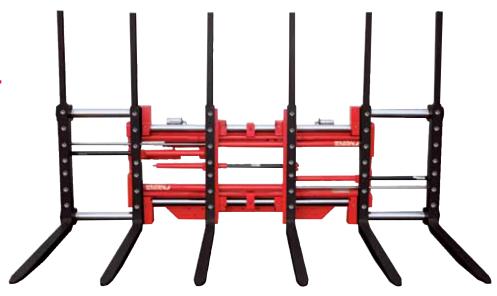

# Safer Operation & Better Functionality

- Profil guided system.
- Innovative & patented sliding arms.
- Optimized inner fork sliding.

### Safer Operation & Better Functionality

- Shaft guided system.
- Separate sideshfit provides constant range.
- Synchronized forks movement.
- Automated Lubrication System.

Innovative and patented sliding arms design.

Gas springs in protected central position optimize the inner forks sliding.

Identical interchangeable bolton forks to ease maintenance parts supply and to reduce service cost.

Forks with specially reinforced heel area for longer lifetime, greater strength and higher safety.

Automated Lubrication System (option) integrated into the capsulated shaft

Shaft guided system.

Low wear and reduced energy consumption on forklift truck.

Reinforced sideshift with wearresistant brass slides and adjustable lower hooks to accommodate carriage clearances.

Gas springs with protective cover tube.

Easy replacement. Reduced number of components subject to wear.

guided system with grease containers on sideshift.

This is a patented system.

Bolt-on forks. identical and interchangeable with integrated reinforced heel. Highest quality steel.

Optimum availability for replacement.