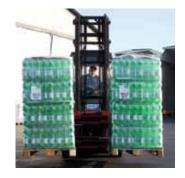

# Handle even higher volume.

1-2-3 Pallet Handlers model DS-FT

#### **Designed for Greater Capacity**

- Handle one, two or three pallets.
- Lower wear, reduced energy consumption.
- Excellent visibility through the body.

## More loads. Less damage. Meet demand.

Frame with small side vertical plates and reduced height from ground level for better visibility from the driver seat and safer operation.

Profile guided system.