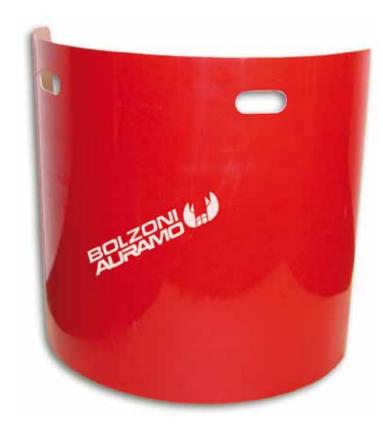

#### **Roll Guards**

Roll Guards are ideal for the protection of valuable paper rolls while in warehouse storage. They are best used on aisle corners and other high-traffic locations.

Roll Guards are molded from high-quality, construction-grade fiber glass into a unique one-piece design. They are capable of with-standing the damaging bumps from lift trucks and lift truck load that can cause costly paper damage.

Two cut-out hand-holds make Roll Guards easy to handle and position on paper roll of various diameters.

Simplicity of design facilitates easy storage.

Bolzoni Auramo Roll Guards are now aviable also for jumbo rolls.