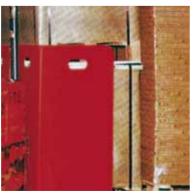

#### **Corner Guards**

Corner Guards offer excellent protection for stored products in warehouse, especially on aisle corners and other high-traffic areas.

Corner Guards, like Roll Guards, are molded from light-weight, construction-grade fiber glass into a durable, single-unit design.

Two cut-out hand-holds make Corner Guards easy to carry and position on aisle corners. They are capable of with-standing the damaging bumps from lift trucks and lift truck loads.

Bright red color enhances value by keeping lift truck operators alert and cautious at aisle corners.