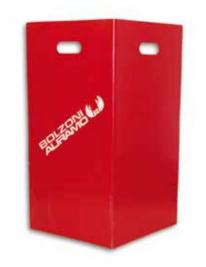

#### **Corner Guards**

Corner Guards offer excellent protection for stored products in warehouse, especially on aisle corners and other high-traffic areas.

Corner Guards, like Roll Guards, are molded from light-weight, construction-grade fiber glass into a durable, single-unit design.

Two cut-out hand-holds make Corner Guards easy to carry and position on aisle corners. They are capable of with-standing the damaging bumps from lift trucks and lift truck loads.

Bright red color enhances value by keeping lift truck operators alert and cautious at aisle corners.

## Corner Guards

#### **Technical Specifications:**

Corner Guards - Number 99001A

| Height             | 40"                |
|--------------------|--------------------|
| Width              | 20" each side      |
| Approximate weight | 13 Lbs.            |
| Material           | Molded fiber glass |
| Color              | Bolzoni Auramo red |
| Fits roll diameter | 31" to 63"         |