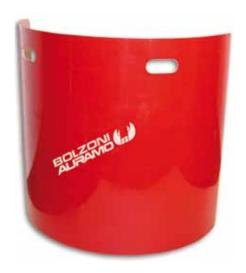

#### **Roll Guards**

Roll Guards are ideal for the protection of valuable paper rolls while in warehouse storage. They are best used on aisle corners and other high-traffic locations.

Roll Guards are molded from high-quality, construction-grade fiber glass into a unique one-piece design. They are capable of with-standing the damaging bumps from lift trucks and lift truck load that can cause costly paper damage.

Two cut-out hand-holds make Roll Guards easy to handle and position on paper roll of various diameters.

Simplicity of design facilitates easy storage.

Bolzoni Auramo Roll Guards are now aviable also for jumbo rolls.

# **Roll Guards**

## **Technical Specifications:**

Roll Guards - Number 99000A

| 40"                |
|--------------------|
| 63"                |
| 22 Lbs.            |
| Molded fiber glass |
| Bolzoni Auramo red |
| up to 40"          |
|                    |