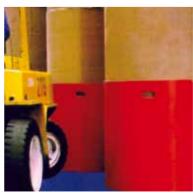

#### **Roll Guards**

Roll Guards are ideal for the protection of valuable paper rolls while in warehouse storage. They are best used on aisle corners and other high-traffic locations.

Roll Guards are molded from high-quality, construction-grade fiber glass into a unique one-piece design. They are capable of with-standing the damaging bumps from lift trucks and lift truck load that can cause costly paper damage.

Two cut-out hand-holds make Corner Guards easy to carry and position on aisle corners. They are capable of with-standing the damaging bumps from lift trucks and lift truck loads.

Bright red color enhances value by keeping lift truck operators alert and cautious at aisle corners.