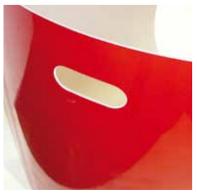

Two cut-out hand-holds make Roll Guards easy to handle and position on paper roll of various diameters.

Simplicity of design facilitates easy storage.

Bolzoni Auramo Roll Guards are now aviable also for jumbo rolls.

Two cut-out hand-holds make Corner Guards easy to carry and position on aisle corners. They are capable of with-standing the damaging bumps from lift trucks and lift truck loads.

Bright red color enhances value by keeping lift truck operators alert and cautious at aisle corners.