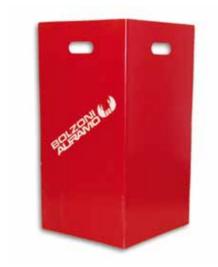

#### **Corner Guards**

Corner Guards offer excellent protection for stored products in warehouse, especially on aisle corners and other high-traffic areas.

Corner Guards, like Roll Guards, are molded from light-weight, construction-grade fiber glass into a durable, single-unit design.

Two cut-out hand-holds make Corner Guards easy to carry and position on aisle corners. They are capable of with-standing the damaging bumps from lift trucks and lift truck loads.

Bright red color enhances value by keeping lift truck operators alert and cautious at aisle corners.

# **Corner Guards**

### **Technical Specifications:**

Corner Guards - Number 99001A

| Height             | 40"                |
|--------------------|--------------------|
| Width              | 20" each side      |
| Approximate weight | 13 Lbs.            |
| Material           | Molded fiber glass |
| Color              | Bolzoni Auramo red |
| Fits roll diameter | 31" to 63"         |