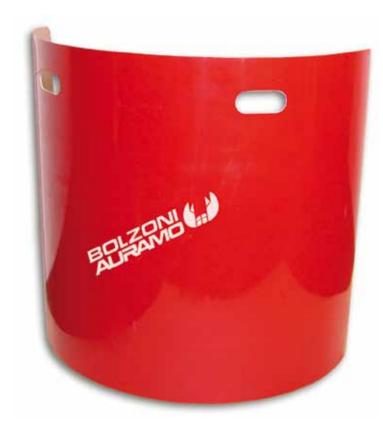

#### **Roll Guards**

Roll Guards are ideal for the protection of valuable paper rolls while in warehouse storage. They are best used on aisle corners and other high-traffic locations.

Roll Guards are molded from high-quality, construction-grade fiber glass into a unique one-piece design. They are capable of with-standing the damaging bumps from lift trucks and lift truck load that can cause costly paper damage.

Two cut-out hand-holds make Roll Guards easy to handle and position on paper roll of various diameters.

Simplicity of design facilitates easy storage.

Bolzoni Auramo Roll Guards are now aviable also for jumbo rolls.

## **Technical Specifications:**

Roll Guards - Number 99000A

| 40"                |
|--------------------|
| 63"                |
| 22 Lbs.            |
| Molded fiber glass |
| Bolzoni Auramo red |
| up to 40"          |
|                    |