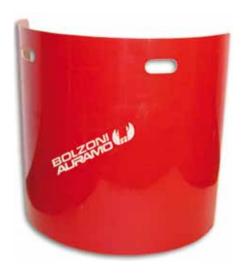

#### **Roll Guards**

Roll Guards are ideal for the protection of valuable paper rolls while in warehouse storage. They are best used on aisle corners and other high-traffic locations.

Roll Guards are molded from high-quality, construction-grade fiber glass into a unique one-piece design. They are capable of with-standing the damaging bumps from lift trucks and lift truck load that can cause costly paper damage.

Two cut-out hand-holds make Roll Guards easy to handle and position on paper roll of various diameters.

Simplicity of design facilitates easy storage.

Bolzoni Auramo Roll Guards are now aviable also for jumbo rolls.

# Roll Guards

## **Technical Specifications:**

Roll Guards - Number 99000A

| 40"                |
|--------------------|
| 63"                |
| 22 Lbs.            |
| Molded fiber glass |
| Bolzoni Auramo red |
| up to 40"          |
|                    |