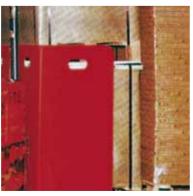

#### **Corner Guards**

Corner Guards offer excellent protection for stored products in warehouse, especially on aisle corners and other high-traffic areas.

Corner Guards, like Roll Guards, are molded from light-weight, construction-grade fiber glass into a durable, single-unit design.

Two cut-out hand-holds make Corner Guards easy to carry and position on aisle corners. They are capable of with-standing the damaging bumps from lift trucks and lift truck loads.

Bright red color enhances value by keeping lift truck operators alert and cautious at aisle corners.

### **Technical Specifications:**

Corner Guards - Number 99001A

| Height             | 40"                |
|--------------------|--------------------|
| Width              | 20" each side      |
| Approximate weight | 13 Lbs.            |
| Material           | Molded fiber glass |
| Color              | Bolzoni Auramo red |
| Fits roll diameter | 31" to 63"         |