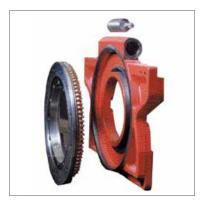

## The direct drive

Direct drive without transmission with only 2 components involved in the power train (hardened and polish steel worn, cast bronze ring gear):

- smooth and precise rotation
- higher number of overlapping teeth
- excellent operational visibility
- high residual capacity.

### **Advantages only**

Front mounting and demounting of symmetrical ring gear:

- easy inspection & maintenance
- longer life
- side grease facility with easy access
- hermetically sealed.

Sensitive and safe operation:

- 2 components direct drive for exact positioning of paper rolls
- Oil motor with hydraulic brke for highest operation safety.