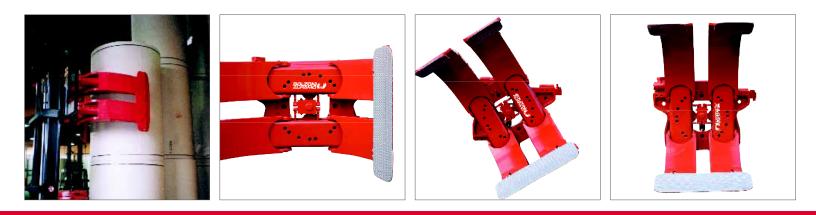

Series AMC paper roll clamps have dedicated models available for single roll handling as well as for multiple roll handling. Pivoting long arm movement allows a wide roll diameter range handling with minimized overall unit dimensions.

# Whatever the purpose - we have the right pad

Bolzoni Auramo has paid special attention in designing and manufacturing contact pads which ensure safe and non-damaging paper roll handling.

All pads have a thin and smooth design with high-friction contact surfaces.

Standard contact pads for all AMC series clamp models are split cast pads.

A wide varety of optional contact pad surfaces is available. Special pad surfaces are available on request.

Full-length unsplit pads are available for most contact pad models. Please contact Bolzoni Auramo for further information.