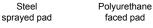

Steel

Standard contact pad options:

- · Cast pads, with high friction surface
- Rubber-faced pads, smooth black
- Rubber-faced pads, cross-grooved black
- Rubber-faced pads, cross-grooved white
- Steel-sprayed pads
- · Polyurethane-faced pads
- Sandpaper-faced pads