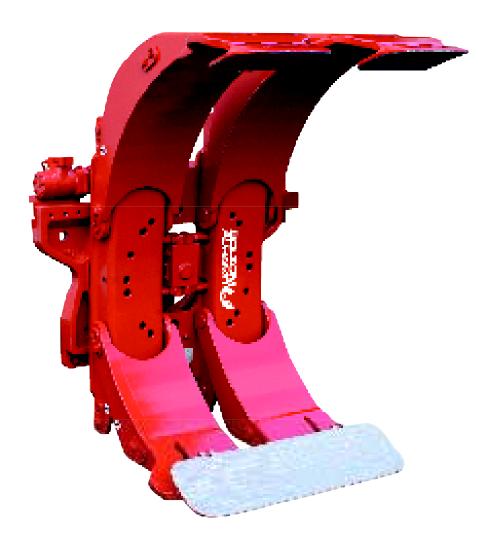

# **360 degree continuous rotation**

Series AMC 360 degree continuous rotation paper roll clamps are designed for horizontal and vertical paper roll handling in a large range of diameters.

Thanks to the wide range of capacities and openings, these clamps are suitable in a variety of applications in paper mills, ports, warehouses and printing companies.

Series AMC paper roll clamps have dedicated models available for single roll handling as well as for multiple roll handling. Pivoting long arm movement allows a wide roll diameter range handling with minimized overall unit dimensions.

# Damage free handling

Slim design for tight and damage free stacking.