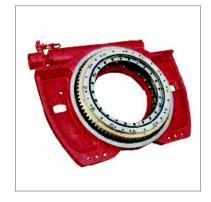

## The direct drive

Direct drive without transmission with only 2 components involved in the power train (hardened and polish steel worn, cast bronze ring gear):

- smooth and precise rotation
- higher number of overlapping teeth
- excellent operational visibility
- high residual capacity.

### **Advantages only**

Front mounting and demounting of symmetrical ring gear:

- easy inspection & maintenance
- longer life
- side grease facility with easy access
- hermetically sealed.

Sensitive and safe operation: