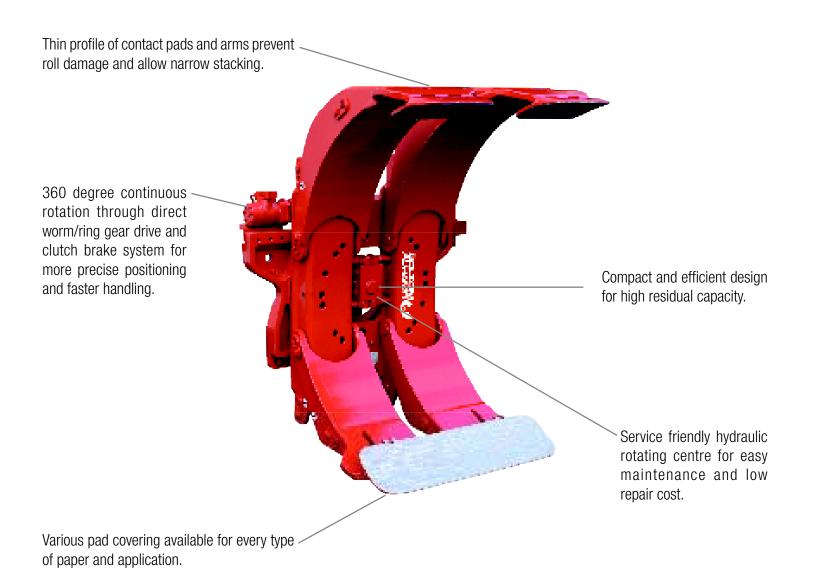

# **360 degree continuous rotation**

Series AMC 360 degree continuous rotation paper roll clamps are designed for horizontal and vertical paper roll handling in a large range of diameters.

Thanks to the wide range of capacities and openings, these clamps are suitable in a variety of applications in paper mills, ports, warehouses and printing companies.

## The direct drive

Direct drive without transmission with only 2 components involved in the power train (hardened and polish steel worn, cast bronze ring gear):

- smooth and precise rotation
- higher number of overlapping teeth
- excellent operational visibility
- high residual capacity.

### **Advantages only**

Front mounting and demounting of symmetrical ring gear:

- easy inspection & maintenance
- longer life
- side grease facility with easy access
- hermetically sealed.

Sensitive and safe operation:

- 2 components direct drive for exact positioning of paper rolls
- Oil motor with hydraulic brke for highest operation safety.

# Damage free handling

Slim design for tight and damage free stacking.