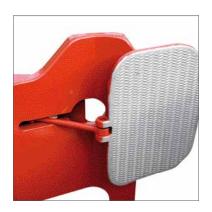

# Whatever the purpose - we have the right pad

Bolzoni Auramo has paid special attention in designing and manufacturing contact pads which ensure safe and non-damaging paper roll handling.

All pads have a thin and smooth design with high-friction contact surfaces.

Standard contact pads for all AMC series clamp models are split cast pads.

A wide varety of optional contact pad surfaces is available. Special pad surfaces are available on request.

Full-length unsplit pads are available for most contact pad models. Please contact Bolzoni Auramo for further information.