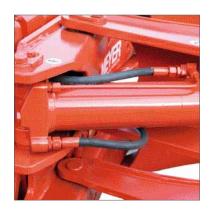

# Safe handling

Cylinders with cartridge check valves and test connection.

### Hydraulic system

Standard delivery includes pressure relief valves for clamping. All hydraulic cylinders are equipped with built-in check valves.