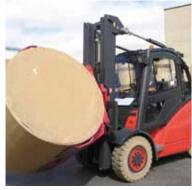

### Clamp for every roll

Series ARC paper roll clamps have dedicated models available for single roll handling as well as for multiple roll handling. Pivoting arm movement provides a wide roll diameter range with minimized overall unit dimensions.

## Efficient handling with built-in damage prevention

Fast and accurate 180° rotation. Precise vertical end positions with end cushioning reducing paper roll damage. Pad protection as standard. Optimized arm lengths with thin and smooth profile allowing tight stowing in wagons, lorries, containers or ships.