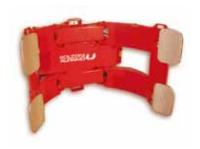

### Clamp for every roll

Series ARC paper roll clamps have dedicated models available for single roll handling as well as for multiple roll handling. Pivoting arm movement provides a wide roll diameter range with minimized overall unit dimensions.

## Efficient handling with built-in damage prevention

Fast and accurate 180° rotation. Precise vertical end positions with end cushioning reducing paper roll damage. Pad protection as standard. Optimized arm lengths with thin and smooth profile allowing tight stowing in wagons, lorries, containers or ships.