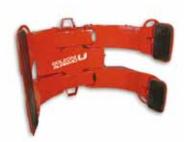

### Clamp for every roll

Series ARC paper roll clamps have dedicated models available for single roll handling as well as for multiple roll handling. Pivoting arm movement provides a wide roll diameter range with minimized overall unit dimensions.

## Efficient handling with built-in damage prevention

Fast and accurate 180° rotation. Precise vertical end positions with end cushioning reducing paper roll damage. Pad protection as standard. Optimized arm lengths with thin and smooth profile allowing tight stowing in wagons, lorries, containers or ships.