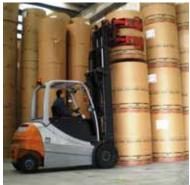

## Multiple applications

Series ARC paper roll clamps are designed for heavy-duty handling of horizontal and vertical paper rolls in paper mills, ports, warehouses and printing companies.

### Clamp for every roll

Series ARC paper roll clamps have dedicated models available for single roll handling as well as for multiple roll handling. Pivoting arm movement provides a wide roll diameter range with minimized overall unit dimensions.