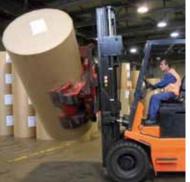

## Multiple applications

Series ARC paper roll clamps are designed for heavy-duty handling of horizontal and vertical paper rolls in paper mills, ports, warehouses and printing companies.

### Clamp for every roll

Series ARC paper roll clamps have dedicated models available for single roll handling as well as for multiple roll handling. Pivoting arm movement provides a wide roll diameter range with minimized overall unit dimensions.

## Efficient handling with built-in damage prevention

Fast and accurate 180° rotation. Precise vertical end positions with end cushioning reducing paper roll damage. Pad protection as standard. Optimized arm lengths with thin and smooth profile allowing tight stowing in wagons, lorries, containers or ships.