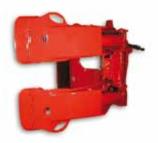

### Easy to install

All hydraulic connections are readily accessible. The clamp is secured to the lift truck with a bolt-on center locator.

## **Advanced hydraulics operation**

Clamping pressure is quickly adjustable from the built-in pressure relief valve. For hydraulic safety, all clamping and rotation cylinders come with built-in check valves.

#### **Hydraulic system**

Standard delivery includes pressure relief valves for clamping, opening and rotation.

All hydraulic cylinders are equipped with built-in check valves. Split arm operation is controlled with a flow divider valve, which enables equal arm movement speed.