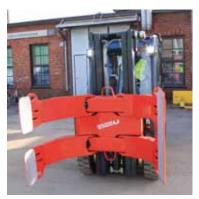

## Series ARC

## Whatever the purpose - we have the right pad

Bolzoni Auramo has paid special attention in designing and manufacturing contact pads which ensure safe and non-damaging paper roll handling.

All pads have a thin and smooth design with high-friction contact surfaces.