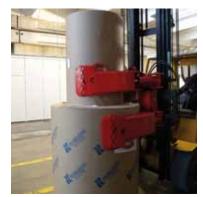

## Multiple applications

Series ARC paper roll clamps are designed for heavy-duty handling of horizontal and vertical paper rolls in paper mills, ports, warehouses and printing companies.

### Clamp for every roll

Series ARC paper roll clamps have dedicated models available for single roll handling as well as for multiple roll handling. Pivoting arm movement provides a wide roll diameter range with minimized overall unit dimensions.

## Efficient handling with built-in damage prevention

Fast and accurate 180° rotation. Precise vertical end positions with end cushioning reducing paper roll damage. Pad protection as standard. Optimized arm lengths with thin and smooth profile allowing tight stowing in wagons, lorries, containers or ships.