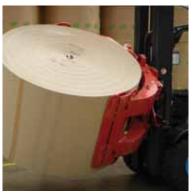

## Multiple applications

Series ARC paper roll clamps are designed for heavy-duty handling of horizontal and vertical paper rolls in paper mills, ports, warehouses and printing companies.

## Efficient handling with built-in damage prevention

Fast and accurate 180° rotation. Precise vertical end positions with end cushioning reducing paper roll damage. Pad protection as standard. Optimized arm lengths with thin and smooth profile allowing tight stowing in wagons, lorries, containers or ships.