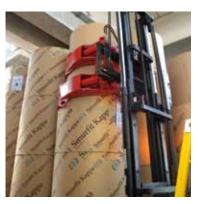

## Multiple applications

Series ARC paper roll clamps are designed for heavy-duty handling of horizontal and vertical paper rolls in paper mills, ports, warehouses and printing companies.

### Clamp for every roll

Series ARC paper roll clamps have dedicated models available for single roll handling as well as for multiple roll handling. Pivoting arm movement provides a wide roll diameter range with minimized overall unit dimensions.