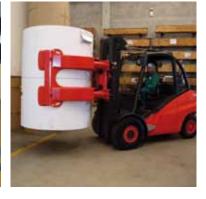

## Multiple applications

Series ARC paper roll clamps are designed for heavy-duty handling of horizontal and vertical paper rolls in paper mills, ports, warehouses and printing companies.

### Clamp for every roll

Series ARC paper roll clamps have dedicated models available for single roll handling as well as for multiple roll handling. Pivoting arm movement provides a wide roll diameter range with minimized overall unit dimensions.

## Efficient handling with built-in damage prevention

Fast and accurate 180° rotation. Precise vertical end positions with end cushioning reducing paper roll damage. Pad protection as standard. Optimized arm lengths with thin and smooth profile allowing tight stowing in wagons, lorries, containers or ships.