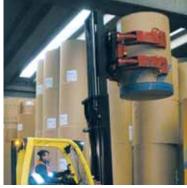

## Multiple applications

Series ARC paper roll clamps are designed for heavy-duty handling of horizontal and vertical paper rolls in paper mills, ports, warehouses and printing companies.

### Clamp for every roll

Series ARC paper roll clamps have dedicated models available for single roll handling as well as for multiple roll handling. Pivoting arm movement provides a wide roll diameter range with minimized overall unit dimensions.

## Efficient handling with built-in damage prevention

Fast and accurate 180° rotation. Precise vertical end positions with end cushioning reducing paper roll damage. Pad protection as standard. Optimized arm lengths with thin and smooth profile allowing tight stowing in wagons, lorries, containers or ships.