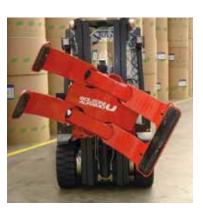

# **Paper Roll Clamps**

Series ARC

BOLZONI (;;)

## Handle more paper in less time

This is one of our prime guidelines in clamp design. Bolzoni Auramo series ARC paper roll clamps are fast to use, require less operator effort and have a smooth, slim design with superiour visibility. All this results into faster and more effective handling - without compromizing the handling quality.

## Multiple applications

Series ARC paper roll clamps are designed for heavy-duty handling of horizontal and vertical paper rolls in paper mills, ports, warehouses and printing companies.