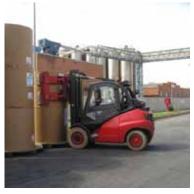

## Multiple applications

Series ARC paper roll clamps are designed for heavy-duty handling of horizontal and vertical paper rolls in paper mills, ports, warehouses and printing companies.

### Clamp for every roll

Series ARC paper roll clamps have dedicated models available for single roll handling as well as for multiple roll handling. Pivoting arm movement provides a wide roll diameter range with minimized overall unit dimensions.