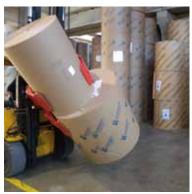

## Multiple applications

Series ARC paper roll clamps are designed for heavy-duty handling of horizontal and vertical paper rolls in paper mills, ports, warehouses and printing companies.

### Clamp for every roll

Series ARC paper roll clamps have dedicated models available for single roll handling as well as for multiple roll handling. Pivoting arm movement provides a wide roll diameter range with minimized overall unit dimensions.