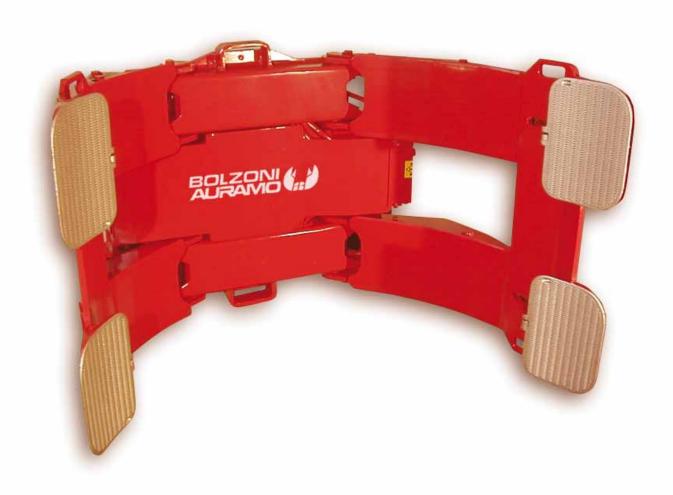

# **Paper Roll Clamps**

Series ARC

BOLZONI (;;)

## Handle more paper in less time

This is one of our prime guidelines in clamp design. Bolzoni Auramo series ARC paper roll clamps are fast to use, require less operator effort and have a smooth, slim design with superiour visibility. All this results into faster and more effective handling - without compromizing the handling quality.

## Efficient handling with built-in damage prevention

Fast and accurate 180° rotation. Precise vertical end positions with end cushioning reducing paper roll damage. Pad protection as standard. Optimized arm lengths with thin and smooth profile allowing tight stowing in wagons, lorries, containers or ships.

## Whatever the purpose - we have the right pad

Bolzoni Auramo has paid special attention in designing and manufacturing contact pads which ensure safe and non-damaging paper roll handling.

All pads have a thin and smooth design with high-friction contact surfaces.