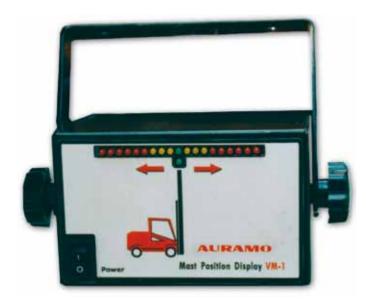

The Tilt Angle Indicator consists of a sensor unit and a clearly readable display unit, which continuously shows the lift mast tilting angle.

The indicator system uses a special level sensor mounted on the side of the mast to measure the mast position in relation to the true vertical plane.

The display unit can be conveniently installed into the lift truck cabin to provide optimal visibility.

The clear red, yellow and green indicator lights give accurate tilt angle information even in the most difficult light conditions.

The vertical mast position can easily be achieved by simply following the clear mast position indicator lights while tilting the mast.

The simple and rugged design makes the installation and setup work fast and easy. The system can be installed in virtually any standard lift truck.