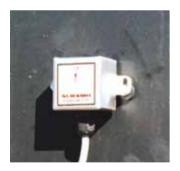

The Tilt Angle Indicator consists of a sensor unit and a clearly readable display unit, which continuously shows the lift mast tilting angle.

The indicator system uses a special level sensor mounted on the side of the mast to measure the mast position in relation to the true vertical plane.