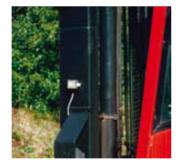

The Tilt Angle Indicator consists of a sensor unit and a clearly readable display unit, which continuously shows the lift mast tilting angle.

The indicator system uses a special level sensor mounted on the side of the mast to measure the mast position in relation to the true vertical plane.

The vertical mast position can easily be achieved by simply following the clear mast position indicator lights while tilting the mast.

The simple and rugged design makes the installation and setup work fast and easy. The system can be installed in virtually any standard lift truck.