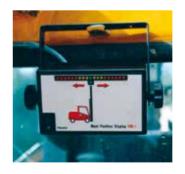

The display unit can be conveniently installed into the lift truck cabin to provide optimal visibility.

The clear red, yellow and green indicator lights give accurate tilt angle information even in the most difficult light conditions.

The vertical mast position can easily be achieved by simply following the clear mast position indicator lights while tilting the mast.

The simple and rugged design makes the installation and setup work fast and easy. The system can be installed in virtually any standard lift truck.