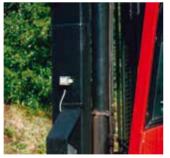

The Tilt Angle Indicator consists of a sensor unit and a clearly readable display unit, which continuously shows the lift mast tilting angle.

The indicator system uses a special level sensor mounted on the side of the mast to measure the mast position in relation to the true vertical plane.