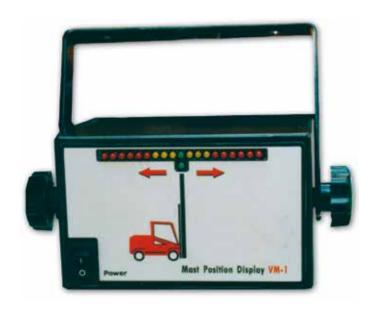

## Tilt Indicator model VM-1T

Operating Voltage 12 to 24 V DC

Standard configuration

Display unit Mast position sensor Sensor cable

The Bolzoni Auramo Tilt Angle Indicator is an excellent tool to reduce this problem by providing easier, faster and more accurate lift mast positioning control.

The Tilt Angle Indicator consists of a sensor unit and a clearly readable display unit, which continuously shows the lift mast tilting angle.

The indicator system uses a special level sensor mounted on the side of the mast to measure the mast position in relation to the true vertical plane.

The display unit can be conveniently installed into the lift truck cabin to provide optimal visibility.

The clear red, yellow and green indicator lights give accurate tilt angle information even in the most difficult light conditions.

The vertical mast position can easily be achieved by simply following the clear mast position indicator lights while tilting the mast.

The simple and rugged design makes the installation and setup work fast and easy. The system can be installed in virtually any standard lift truck.