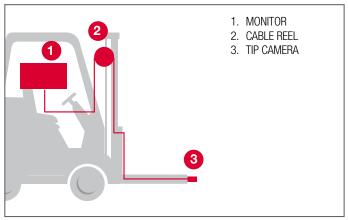

Easy-FORK are factory and aftersales solutions, available in customized and adapted configurations (cable reels as option).

In case of standard wireless transmission, the position of battery and transmitter is on top of the fork shank in a well-protected and easy to access location.

#### **CONNECTION SYSTEM: CABLE REEL**

The Easy-Fork Vision Systems range includes the Side fork camera, the Tip fork camera, and a modular solution to be installed on the fork carriage including Front camera and laser.

#### **Options:**

- · Cable reel for wired application (wireless system as standard)
- Digital video recorder with signal splitter.

BOLZONI S.p.A. VIA I MAGGIO, 103 - I CASONI 29027 PODENZANO - PIACENZA (ITALIA) TEL. +39 0523 555511- FAX +39 0523 524087