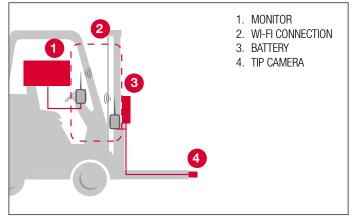

Easy-FORK are factory and aftersales solutions, available in customized and adapted configurations (cable reels as option).

In case of standard wireless transmission, the position of battery and transmitter is on top of the fork shank in a well-protected and easy to access location.

#### **CONNECTION SYSTEM: WI-FI**