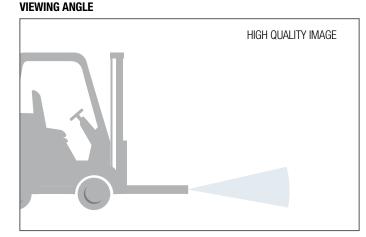

Thanks to the camera position, the driver can have a clear view on

the area, with a horizontal 52° viewing angle, while maintaining the correct ergonomic position on the seat.

Camera images are displayed on a 7 inch. monitor installed inside the driver cabin. The connection between camera and monitor can be wireless or through a reinforced cable and cable-reel.

#### **TIP FORK CAMERA VISIBILITY**