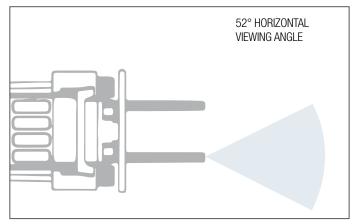

Thanks to the camera position, the driver can have a clear view on

the area, with a horizontal 52° viewing angle, while maintaining the correct ergonomic position on the seat.

Camera images are displayed on a 7 inch. monitor installed inside the driver cabin. The connection between camera and monitor can be wireless or through a reinforced cable and cable-reel.

#### **TIP FORK CAMERA VISIBILITY**