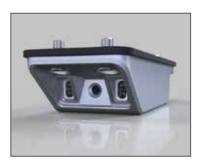

Easy-FORK are factory and aftersales solutions, available in customized and adapted configurations (cable reels as option).

In case of standard wireless transmission, the position of battery and transmitter is on top of the fork shank in a well-protected and easy to access location.

#### **CONNECTION SYSTEM: WI-FI**