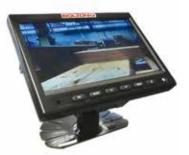

Thanks to the camera position, the driver can have a clear view on

the area, with a horizontal 52° viewing angle, while maintaining the correct ergonomic position on the seat.

Camera images are displayed on a 7 inch. monitor installed inside the driver cabin. The connection between camera and monitor can be wireless or through a reinforced cable and cable-reel.

#### Monitor:

- High-resolution 7" TFT LCD screen
- 16:9 display
- Supplied with metallic RAM
- 5 language display selection
- Operating temperature:
- 30°C to +70°C / 22°F to +158°F