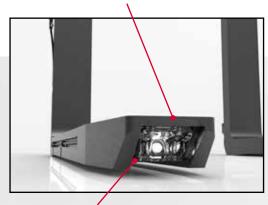

#### Easy-FORK Vision Systems significantly increase safety in the storage areas

**The high quality fork mounted tip camera** is a great help to the forklift truck driver during loading, unloading and warehousing operations, in particular when moving pallets at high levels on shelves. This type of solution allows the complete visibility upfront even when the load is on the forks.

The robust IR camera has triple LED lights and is completely integrated in the fork tip. The connection cable remains inside the blade. Thanks to the led lights, the loading is made safe even in low light conditions.

Thanks to the camera position, the driver can have a clear view on

the area, with a horizontal 52° viewing angle, while maintaining the correct ergonomic position on the seat.

Camera images are displayed on a 7 inch. monitor installed inside the driver cabin. The connection between camera and monitor can be wireless or through a reinforced cable and cable-reel.